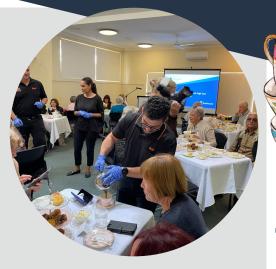

On Tuesday the 8th of November, five volunteers from BHP spent their day at Southcare's community centre in Manning for a very special event. It was the annual Seniors Week Morning Tea, and the team were given the very special task of serving the tables and taking special care of the guests. Upon arrival, the team hit the ground running with setting each tables and plating up the sweet and savoury goodies. Each table consisted of a personalised place card, fresh flowers, vintage tea cups and saucers, 3 tiered cake plates, and vintage bowls filled with jam and cream (for the scones of course!). Once the clients started to arrive, the team were able to guide them to their designated table to sit down, relax, and enjoy a cup of tea (or five for some!) The morning tea was formally opened by Southcare CEO Dr Nicky Howe, who kindly welcomed the special guests to the community centre. A big shoutout and round of applause was given to the BHP Team for giving their time and helping hands. The team did a tremendous job of continuously refilling the tea pots, cake plates and coffee cups, whilst enjoying some banter and engaging in conversations with each table.