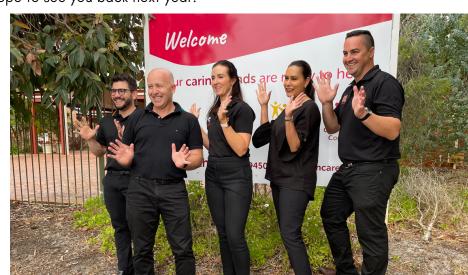

On Tuesday the 8th of November, five volunteers from BHP spent their day at Southcare's community centre in Manning for a very special event. It was the annual Seniors Week Morning Tea, and the team were given the very special task of serving the tables and taking special care of the guests. Upon arrival, the team hit the ground running with setting each tables and plating up the sweet and savoury goodies. Each table consisted of a personalised place card, fresh flowers, vintage tea cups and saucers, 3 tiered cake plates, and vintage bowls filled with jam and cream (for the scones of course!). Once the clients started to arrive, the team were able to guide them to their designated table to sit down, relax, and enjoy a cup of tea (or five for some!) The morning tea was formally opened by Southcare CEO Dr Nicky Howe, who kindly welcomed the special guests to the community centre. A big shoutout and round of applause was given to the BHP Team for giving their time and helping hands. The team did a tremendous job of continuously refilling the tea pots, cake plates and coffee cups, whilst enjoying some banter and engaging in conversations with each table.