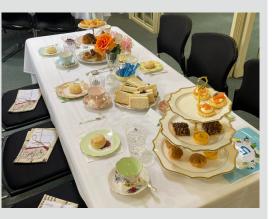

On Tuesday the 8th of November, five volunteers from BHP spent their day at Southcare's community centre in Manning for a very special event. It was the annual Seniors Week Morning Tea, and the team were given the very special task of serving the tables and taking special care of the guests. Upon arrival, the team hit the ground running with setting each tables and plating up the sweet and savoury goodies. Each table consisted of a personalised place card, fresh flowers, vintage tea cups and saucers, 3 tiered cake plates, and vintage bowls filled with jam and cream (for the scones of course!). Once the clients started to arrive, the team were able to guide them to their designated table to sit down, relax, and enjoy a cup of tea (or five for some!) The morning tea was formally opened by Southcare CEO Dr Nicky Howe, who kindly welcomed the special guests to the community centre. A big shoutout and round of applause was given to the BHP Team for giving their time and helping hands. The team did a tremendous job of continuously refilling the tea pots, cake plates and coffee cups, whilst enjoying some banter and engaging in conversations with each table.