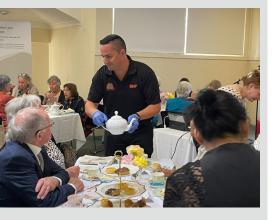

On Tuesday the 8th of November, five volunteers from BHP spent their day at Southcare's community centre in Manning for a very special event. It was the annual Seniors Week Morning Tea, and the team were given the very special task of serving the tables and taking special care of the guests. Upon arrival, the team hit the ground running with setting each tables and plating up the sweet and savoury goodies. Each table consisted of a personalised place card, fresh flowers, vintage tea cups and saucers, 3 tiered cake plates, and vintage bowls filled with jam and cream (for the scones of course!). Once the clients started to arrive, the team were able to guide them to their designated table to sit down, relax, and enjoy a cup of tea (or five for some!) The morning tea was formally opened by Southcare CEO Dr Nicky Howe, who kindly welcomed the special guests to the community centre. A big shoutout and round of applause was given to the BHP Team for giving their time and helping hands. The team did a tremendous job of continuously refilling the tea pots, cake plates and coffee cups, whilst enjoying some banter and engaging in conversations with each table.